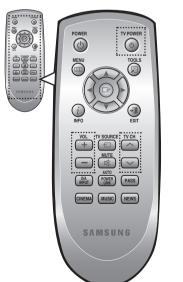

## TOUR OF THE REMOTE CONTROL

Ø

The remote control can operate TVs made by SAMSUNG only.

Depending on the TV you are using, you may not be able to operate your TV with this remote control. In this case, operate the TV using the TV's remote control.

- 1. Plug the power cords of the main unit and subwoofer into the AC power supply.
- 2. Press the ID SET button on the back of the subwoofer with a small, pointed object for 3 seconds.
  - The STANDBY indicator is turned off and the LINK indicator (blue LED) blinks quickly.

- **3.** While main unit is powered off (STANDBY mode), press **MUTE** on the remote control for 5 seconds.
  - The volume Level Indicator on the main unit lights up, then returns to STANDBY mode.
- 4. Press the **POWER** button to turn on the main unit.
  - The main unit and the subwoofer are now linked (connected).
  - The Link indicator (blue LED) on the subwoofer is turned on.
  - You can enjoy better sound from the wireless subwoofer by selecting the sound field mode. (See page 16)

## **BASIC FUNCTIONS**

1. Touch **POWER** (b) on the front panel.

OR, Press **POWER** on the remote control to turn on the power.

- The volume level appears in the front panel display.
- 2. Touch POWER (也) on the front panel.

OR,

Press **POWER** on the remote control again to turn off the power.

Adjusting the volume

Touch **VOLUME +/-** on the front panel.

OR,

Press **VOLUME +/-** on the remote control to increase or decrease the volume level.

#### Muting the sound

This is useful when answering a doorbell or telephone call.

- 2. Press **MUTE** on the remote control again (or press **VOLUME +/-**) to restore the sound.

#### Selecting the input mode

You can select either Optical input or Audio input. Press **O/A INPUT** on the remote control or touch **INPUT MODE** on the front panel repeatedly to select the Digital (Optical) or Audio input.

#### Using the sound field mode

You can select from three different sound field modes (NEWS, CINEMA and MUSIC) depending on the type of sources you want to enjoy. The color of the LED indicates sound field mode.

### Using the AUTO POWER LINK function

If you turn the power of the TV on/off when the Crystal Surround Air Track is connected to your Samsung TV, the unit is also automatically turned on/ off. (The unit will power off after 20 min.)

Press AUTO POWER LINK on the remote control of this unit.

• Auto power link function turns on and off each time you press **AUTO POWER LINK**.

| AUTO POWER LINK | Standby LED                             |  |
|-----------------|-----------------------------------------|--|
| On              | Standby LED will blink quickly 3 times. |  |
| Off             | Standby LED will blink 1 time.          |  |

#### Using the TV functions

- 1. Press **TV POWER** on the remote control of this unit.
- 2. Press **TV CH** on the remote control to select the TV channel.
- 3. Press VOLUME +/- on the remote control to adjust the volume level of this unit.
- **4**. Select one of the sound field mode buttons on the remote control to select the desired sound field mode.